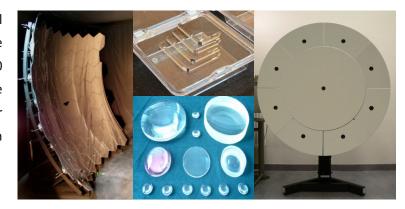

## PRODUCTION OF CONVENTIONAL OPTICAL ELEMENTS

IRP800G, ZEEKO LTD.

We offer production of classical optical components by classical optical technologies. These elements we are able to produce with an accuracy of  $\lambda/10$  and a roughness in units of nm. Optical system are made according to the customer's design or are designed in our department. Optical surfaces can be coated with reflective or anti-reflective layers.

## **OPTICAL ELEMENTS**

- Lens convex, concave spherical shapes, cemented lens assembly
- > Mirrors up to diameter 700mm
- > Prisms
- > Beam splitters
- > Cover glasses
- > Filter glasses
- > Mechanical components for optics

## **MATERIALS**

- > Glass
- > Plastics
- > Ceramics
- > Filter glass
- > Thin film materials: Al, SiO<sub>2</sub>, TiO<sub>2</sub>, HfO<sub>2</sub>, MgF<sub>2</sub> and others

DETAILED INFORMATION ON REQUEST